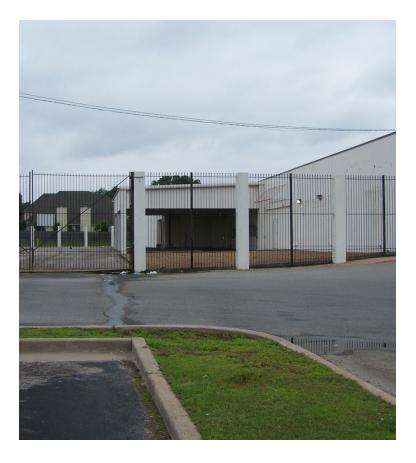

## **Burlington Coat Factory - Garden Area**

7030 S Memorial TulsaTulsa, OK 74133

3,920 square feet under roof in fenced in garden area adjoining Burlington Coat at the busy south Tulsa intersection of 71st & S Memorial across from Woodland Hills Mall.

> \$4.25 per sq ft - 3,920 square feet