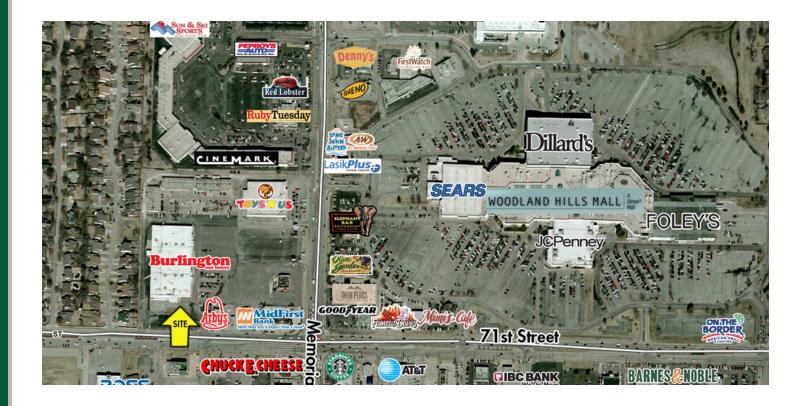

## **Burlington Coat Factory - Garden Area**

7030 S Memorial TulsaTulsa, OK 74133

3,920 square feet under roof in fenced in garden area adjoining Burlington Coat at the busy south Tulsa intersection of 71st & S Memorial across from Woodland Hills Mall.

> \$4.25 per sq ft - 3,920 square feet