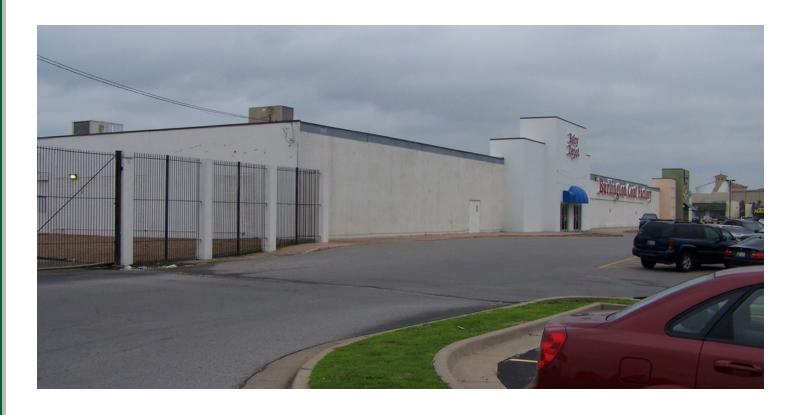

## **Burlington Coat Factory - Garden Area**

7030 S Memorial TulsaTulsa, OK 74133

3,920 square feet under roof in fenced in garden area adjoining Burlington Coat at the busy south Tulsa intersection of 71st & S Memorial across from Woodland Hills Mall.

> \$4.25 per sq ft - 3,920 square feet